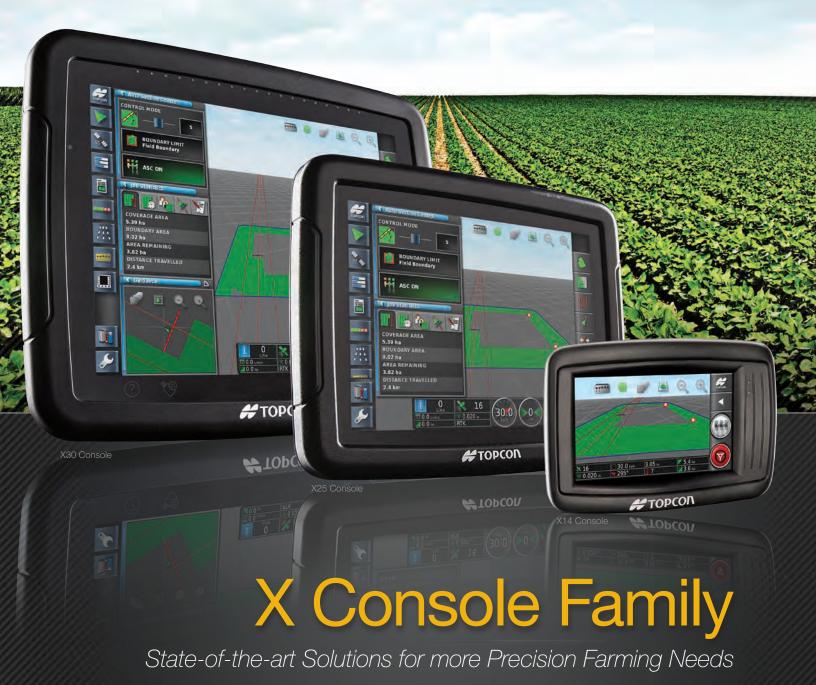

### More choices in precision means better decisions.

Topcon's **X Family** of multi-touch color touchscreen guidance consoles bring innovative, industry-leading performance and ease-of-use to to virtually any size operation seeking to use precision farming to improve operational efficiency and reduce input costs.

The wide array of features, functionalities and price points lets you select the display option that best fits your current farming needs but offers easy upgradeability to grow right along with your precision farming practices.

# X30 12.1" Touchscreen

The X30 has already earned a reputation as the easiest-to-use console on the market today. This premium featured console offers an intuitive user interface with icon-based, user-definable, multi-touch screen. Features such as double-touch screen control, mini-view drag-and-drop info windows, user definable "dashboard," and interactive keypads, let X30 provide a wealth of control and display options that provide feedback from multiple points throughout your equipment. X30 can simultaneously display 5 different functions on-screen.

# X25 8" Touchscreen

This mid-range 3D color touchscreen is designed to offer full-featured precision machine control and high-accuracy autosteering in a smaller package for the more price conscious farmer. The X25 features the same farmer-friendly on-screen navigation menus, mini-views and user configurable "dashboard" as its bigger brother, the X30. X25 is rugged, reliable, easy to use and offers ISO compatibility. It allows adoption of precision farming practices into more operations to lower input costs, increase machine automation and enable higher operational efficiency. X25 can simultaneously display 3 separate functions on-screen.

# **X14** 4.3" Touchscreen

The X14 offers big features in a small package. Designed for entry level guidance, the X14 offers similar look and feel of its larger siblings, the X30 and X25. This full color 3D touchscreen offers moving map guidance or autosteering as well as a virtual on-screen lightbar.