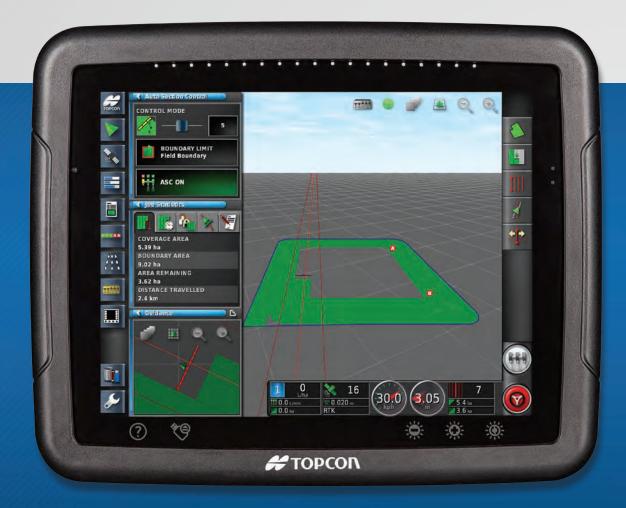

# X30 12.1" Touchscreen

The X30 has already earned a reputation as the easiest-to-use console on the market today. This premium featured console offers an intuitive user interface with icon-based, user-definable, multi-touch screen. Features such as double-touch screen control, mini-view drag-and-drop info windows, user definable "dashboard," and interactive keypads, let X30 provide a wealth of control and display options that provide feedback from multiple points throughout your equipment. X30 can simultaneously display 5 different functions on-screen.